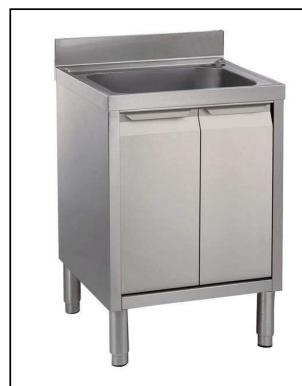

## Standard Preparation 700 mm Cupboard Sink with 1 Bowl & 1 Door

| ITEM #  |  |  |
|---------|--|--|
| MODEL # |  |  |
| NAME #  |  |  |
|         |  |  |
| SIS #   |  |  |
| AIA#    |  |  |

132817 (MLA716PN)

# Standard Preparation 700 mm Cupboard Sink with 1 Bowl & 1 Door

#### Construction

- Inner welded frame in stainless steel to guarantee superior strength and stability.
- Easy access to the cupboard interior on all lengths guaranteed by the use of only 2 doors.
- Reinforced side and base panel in 304 AISI stainless steel.
- 304 AISI stainless steel feet, 200 mm high and 54 mm in diameter, adjustable by -50/+30 mm.
- 100 mm upstand with 10 mm radioused corner and 13 mm deep.
- 50 mm worktop in 304 AISI stainless steel, 10/10 in thickness with overflow rim along the top.
- Hinged door with sound deadening internal panels, fitted with 304 AISI stainless steel hinges on the inner sides.
- Wide range of taps are avialable to suit every need.