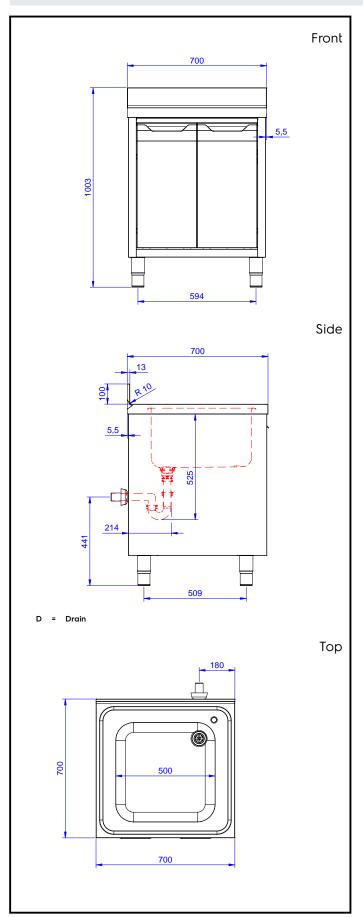

# **Key Information:**

Cabinet width:

132817 (MLA716PN) 645 mm Cabinet depth: 645 mm Cabinet height: 380 mm External dimensions, Width: 700 mm External dimensions, Depth: 700 mm 1000 mm External dimensions, Height: 100 mm **Upstand Dimensions, Height:** Upstand Dimensions, Depth: 13 mm Upstand Dimensions, Radius: R=10 **Bowls number** 

Bowl dimensions500x500xH300Number and type of doors:2 HingedWorktop thickness:50 mmNet weight:40 kg

Standard Preparation 700 mm Cupboard Sink with 1 Bowl & 1 Door